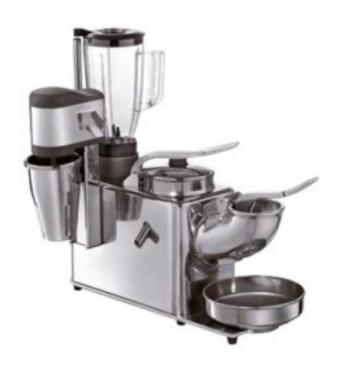

## Stainless steel appliance with 3 multifunctional motors consisting of Blender, Ice Crusher Juicer and Mixer

## Description

Stainless steel and aluminium construction. 3 motors ventilated for continuous service. Ice crusher function, citrus juicer with removable stainless steel sieve cone. The blender has double speed and comes with a polycarbonate beaker with blades. The blender is supplied with a stainless steel tumbler.