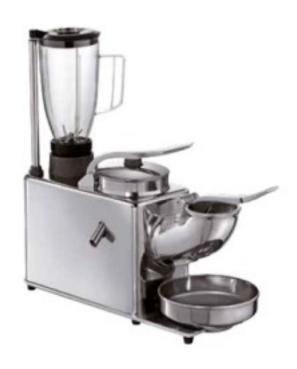

## Multifunctional stainless steel appliance consisting of blender, ice crusher and juicer

## Description

Stainless steel and aluminium frame. 2 ventilated motors for continuous service. Ice crusher function, citrus juicer with cone removable stainless steel sieve. The blender has double speed and is supplied with 2 polycarbonate 1.5 litre beakers (one with blades blades and one with whipping unit).