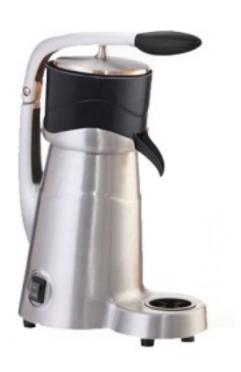

## Automatic aluminium counter-top citrus juicer with lever

## Description

Intuitive and efficient juicer for fast and easy juicing. Easy to clean and made of high-quality materials, durable components, simple design. Alloy construction and stainless steel components guarantee reliability and safety.