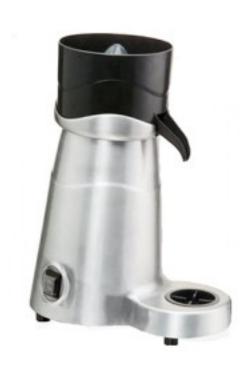

## Automatic aluminium counter-top citrus juicer

## Description

Intuitive and efficient juicer for fast and easy juicing. Easy to clean and made of high-quality materials, durable components, simple design. Alloy construction and stainless steel components guarantee reliability and safety.