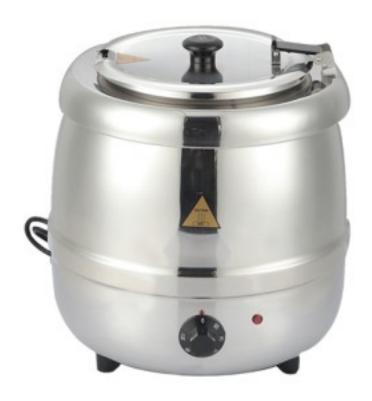

## Stainless steel electric tureen capacity 9 litres

## Description

The electric tureen is a simple and intuitive tool to use and handle thanks to its features and dimensions. It is designed to maintain the ideal food temperature and automated heat control thanks to the thermostat. It allows you to prepare tasty soups in advance and then enjoy them or serve them when you want. Ideal for Ragu' Bolognese, Goulash, Nuddles, Schoraba, Vin Brulè.