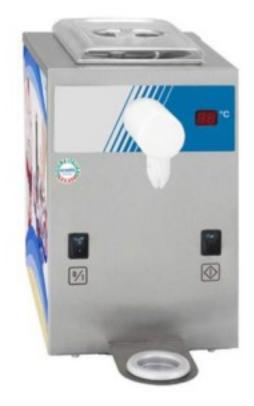

Cod: 180

Whipped cream maker capacity 5 litres

## Description

Functional and convenient whipped cream maker, suitable for small productions. It stores liquid cream at a temperature of 4°C and turns it into whipped cream by passing it through the labyrinth, which can be dispensed by manual control. The transparent lid makes it easy to check the amount of cream remaining. This produces a whipped cream with a large volume and a firm, stable structure. Equipped with a removable bowl for easy cleaning and hygiene.