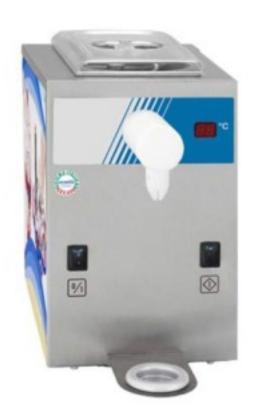

## **Description**

Functional and convenient whipped cream maker, suitable for small productions. It stores liquid cream at a temperature of 4°C and turns it into whipped cream by passing it through the labyrinth, which can be dispensed by manual control. The transparent lid makes it easy to check the amount of cream remaining. This produces a whipped cream with a large volume and a firm, stable structure. Equipped with a removable bowl for easy cleaning and hygiene.