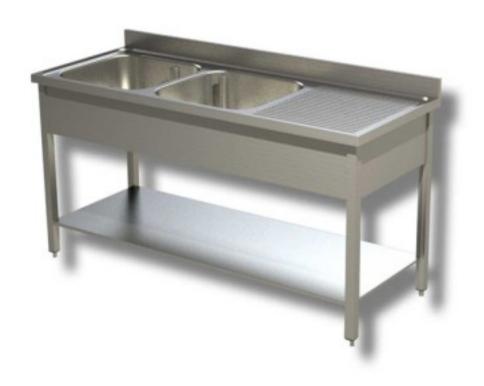

## Stainless steel sink 140x70x85h cm 2 bowls with right draining board, shelf and splashback EC

## Description

Stainless steel sink 140x70x85h cm 2 bowls with drip tray on the right, shelf and splashback has a sturdy and durable structure in AISI 304 18/10 stainless steel.

All our stainless steel is certified for use in kitchen laboratories and to come into contact with food. The sink has a back splashback, a shelf and a bowl. Thanks to the adjustable feet, the height can be adjusted.

The tap hole is excluded.

Photo purely indicative. The product may have residues of detergents used to clean the steel during production, which can be removed by normal steel cleaning. The product may show small scratches due to the normal handling of industrially produced steel.