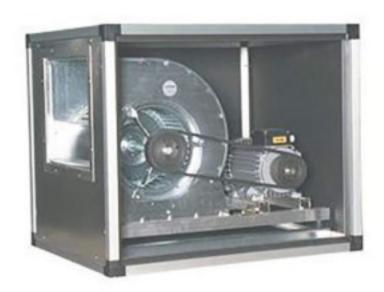

## **Description**

The centrifugal fan is constructed from strong, hot-dip galvanised sheet metal. The fan is of the forward-moving blade type and is statically and dynamically balanced. The casing consists of a structure of P30 or P40 oxidised extruded aluminium profiles and glass-filled nylon corners. Galvanised sheet metal panels 8/10 or 10/10, with self-extinguishing internal soundproofing, 10 mm thick. Lockable inspection door that can only be opened with tools. Sound level value measured in free field at a distance of 1.5 m.