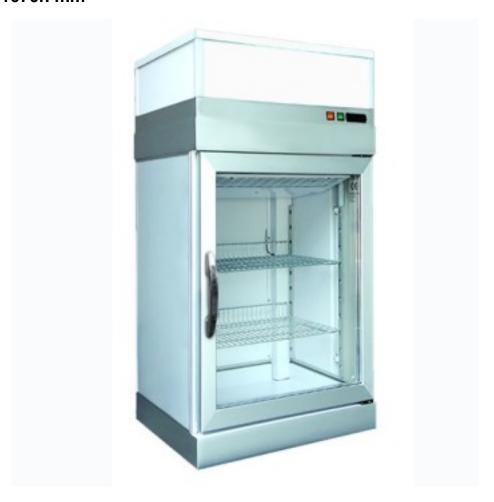

## Countertop refrigerator with ventilated refrigeration Negative +5°C / -25°C 670x550x1070h mm

## Description

Counter-top refrigerator with ventilated refrigeration. Its dimensions and wide internal visibility make it ideal for those who need to display and preserve their products in the best possible way, even when display space is limited. Oxidised aluminium outer frame. The refrigerator is equipped with an illuminated box. Choice of glass shelf or grids.