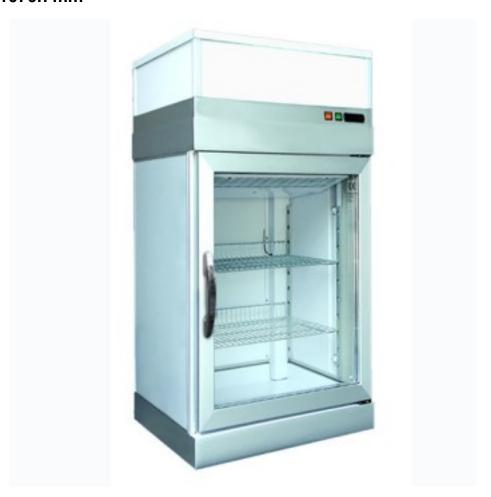

## Counter-top refrigerator with positive ventilated refrigeration +10°C / -5°C 670x550x1070h mm

## Description

Counter-top refrigerator with ventilated refrigeration. Its dimensions and wide internal visibility make it ideal for those who need to display and preserve their products in the best possible way, even when display space is limited. Oxidised aluminium outer frame. The refrigerator is equipped with an illuminated box. Choice of glass shelf or grids.