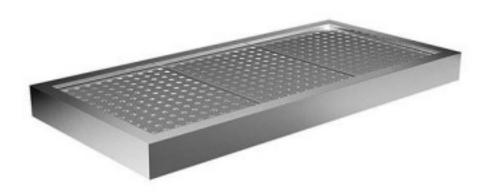

## Built-in static refrigerated tank 2320x574x100h mm

## **Description**

This refrigerated tank takes up little space in height and it is possible to display products in GN 1/3 or 1/1 h=40 mm trays or directly on the perforated bottom trays. These built-in refrigerated tubs are made of AISI 304 stainless steel inside and out, with a welded and diamond-coated bottom, PVC joint profiles and body insulated with ecological low-density polyurethane. Static refrigerated tank with coil drowned inside the body, water drain and evaporator tube outlet on the bottom (valve and electrical panel excluded). Operating temperature +4°/+8° °C.