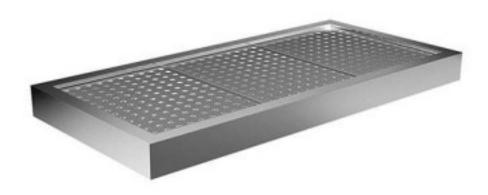

Cod: 6745

Built-in static refrigerated tank 1995x574x100h mm

## Description

This refrigerated tank takes up little space in height and it is possible to display products in GN 1/3 or 1/1 h=40 mm trays or directly on the perforated bottom trays. These built-in refrigerated tubs are made of AISI 304 stainless steel inside and out, with a welded and diamond-coated bottom, PVC joint profiles and body insulated with ecological low-density polyurethane. Static refrigerated tank with coil drowned inside the body, water drain and evaporator tube outlet on the bottom (valve and electrical panel excluded). Operating temperature  $+4^{\circ}/+8^{\circ}$  °C.