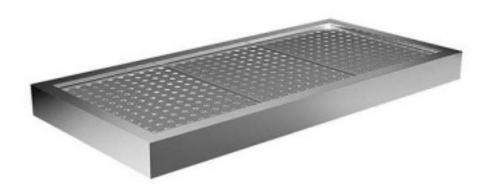

Cod: 6744

Built-in static refrigerated tank 1670x574x100h mm

## Description

This refrigerated tank takes up little space in height and it is possible to display products in GN 1/3 or 1/1 h=40 mm trays or directly on the perforated bottom trays. These built-in refrigerated tubs are made of AISI 304 stainless steel inside and out, with a welded and diamond-coated bottom, PVC joint profiles and body insulated with ecological low-density polyurethane. Static refrigerated tank with coil drowned inside the body, water drain and evaporator tube outlet on the bottom (valve and electrical panel excluded). Operating temperature  $+4^{\circ}/+8^{\circ}$  °C.