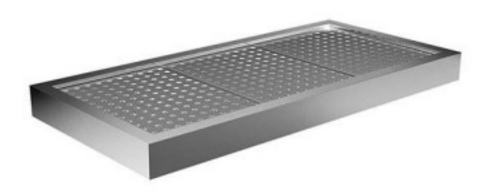

## Built-in static refrigerated tank 1345x574x100h mm

## **Description**

This refrigerated tank takes up little space in height and it is possible to display products in GN 1/3 or 1/1 h=40 mm trays or directly on the perforated bottom trays. These built-in refrigerated tubs are made of AISI 304 stainless steel inside and out, with a welded and diamond-coated bottom, PVC joint profiles and body insulated with ecological low-density polyurethane. Static refrigerated tank with coil drowned inside the body, water drain and evaporator tube outlet on the bottom (valve and electrical panel excluded). Operating temperature +4°/+8° °C.