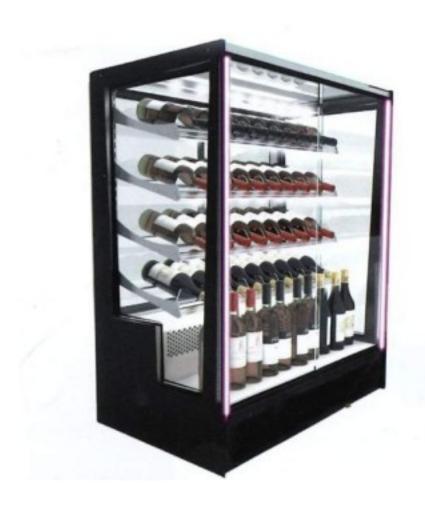

## Klassen Refrigerated Display Case for Bottles Square Glass with Rear Opening 1015x620x1240h +4°/+8°C

## Description

Klassen VENTILATED Refrigerated Display Case with an exclusive design, characterised by large crystals with double-glazing system (22 mm insulation) to guarantee maximum product visibility and minimum energy consumption. Frame and base made of stainless steel . Can be used both floor-standing and as a countertop. 3 height-adjustable, easily removable shelves with integrated LED lighting (cold light) without cables. Access to the interior from both sides via sliding doors (with double-glazing), DANFOSS refrigeration unit incorporated and hidden from view. Automatic defrosting. Adjustable digital thermostat +5/+15°C