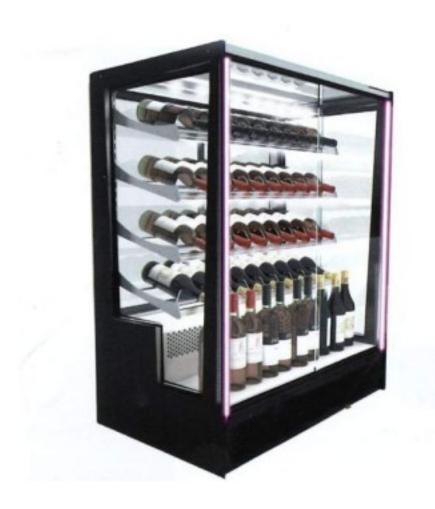

## Klassen Refrigerated Display Case for Bottles Squared Glass with Front Opening 1015x620x1240h +4°/+8°C

## **Description**

Klassen VENTILATED Refrigerated Display Case with an exclusive design, characterised by large crystals with double-glazing system (22 mm insulation) to guarantee maximum product visibility and minimum energy consumption. Frame and base made of stainless steel . Can be used both floor-standing and as a countertop. 3 height-adjustable, easily removable shelves with integrated LED lighting (cold light) without cables. Access to the interior from both sides via sliding doors (with double-glazing), DANFOSS refrigeration unit incorporated and hidden from view. Automatic defrosting. Adjustable digital thermostat +5/+15°C