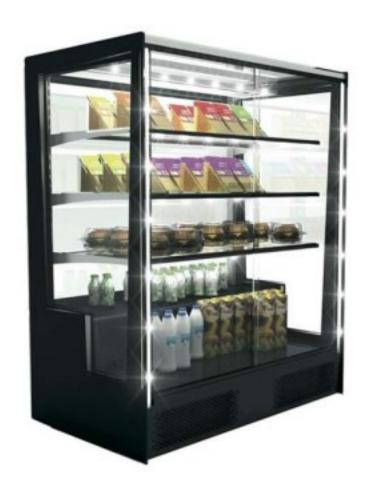

## Refrigerated Display Case Klassen Square Glass with rear opening 1015x620x1240h +4°/+8°C

## Description

Klassen VENTILATED Refrigerated Display Case with an exclusive design, characterised by large crystals with double-glazing system (22 mm insulation) to guarantee maximum product visibility and minimum energy consumption. Frame and base made of stainless steel . Can be used both floor-standing and as a countertop. 3 height-adjustable, easily removable shelves with integrated LED lighting (cold light) without cables. Access to the interior from both sides via sliding doors (with double-glazing), DANFOSS refrigeration unit incorporated and hidden from view. Automatic defrosting. Adjustable digital thermostat +5/+15°C