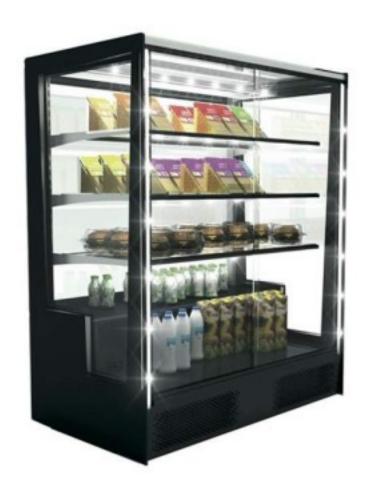

## Klassen Refrigerated Display Case with square glass front opening 1015x620x1240h +4°/+8°C

## Description

Klassen VENTILATED Refrigerated Display Case with an exclusive design, characterised by large crystals with double-glazing system (22 mm insulation) to guarantee maximum product visibility and minimum energy consumption. Frame and base made of stainless steel . Can be used both floor-standing and as a countertop. 3 height-adjustable, easily removable shelves with integrated LED lighting (cold light) without cables. Access to the interior from both sides via sliding doors (with double-glazing), DANFOSS refrigeration unit incorporated and hidden from view. Automatic defrosting. Adjustable digital thermostat +5/+15°C