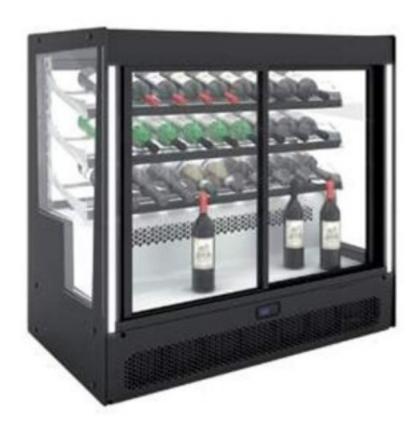

## Compact refrigerated display case front/rear opening with bottle shelf 1015x620x950h mm

## Description

Extremely versatile display case with ventilated refrigeration designed to adapt to any type of space or furnishing, both in the countertop and floor-standing or undercounter concept, with maximum exploitation of display space. The front, top and side windows are made with a double-glazing system, as are the sliding doors in order to maintain perfect visibility of the displayed product at all times, avoiding any form of condensation. Height-adjustable shelves with individual integrated lighting with double row of LEDs and excellent storage space. Flat top surface for space utilisation. Self-closing doors. Display case side profiles illuminated with white LEDs or with RGB control (optional).