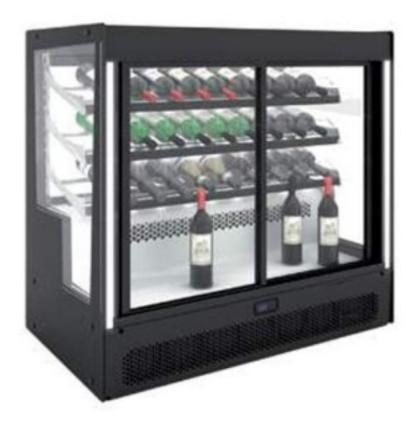

Cod: 6695

Compact refrigerated display case with front opening 1015x620x950h mm +4 +8°C

## Description

Extremely versatile display case with ventilated refrigeration designed to adapt to any type of space or furnishing, both in the countertop and floor-standing or undercounter concept, with maximum exploitation of display space. The front, top and side windows are made with a double-glazing system, as are the sliding doors in order to maintain perfect visibility of the displayed product at all times, avoiding any form of condensation. Height-adjustable shelves with individual integrated lighting with double row of LEDs and excellent storage space. Flat top surface for space utilisation. Self-closing doors. Display case side profiles illuminated with white LEDs or with RGB control (optional).