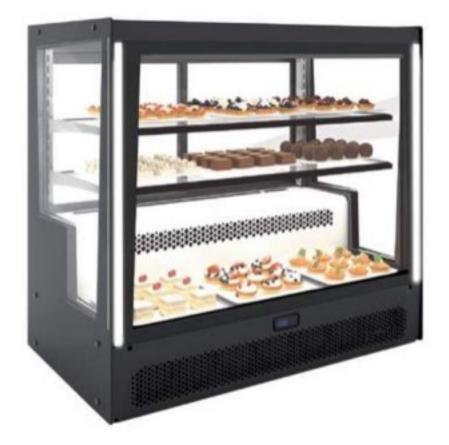

## Compact refrigerated display case with rear opening 1015x620x950h mm

## Description

Extremely versatile display case with ventilated refrigeration designed to adapt to any type of space or furnishing, both in the countertop and floor-standing or undercounter concept, with maximum exploitation of display space. The front, top and side windows are made with a double-glazing system, as are the sliding doors in order to maintain perfect visibility of the displayed product at all times, avoiding any form of condensation. Height-adjustable shelves with individual integrated lighting with double row of LEDs and excellent storage space. Flat top surface for space utilisation. Self-closing doors. Display case side profiles illuminated with white LEDs or with RGB control (optional).