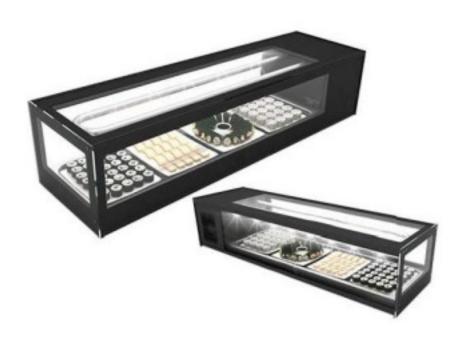

## Refrigerated sushi showcase smooth top 1320x380x300h mm with LED lighting

## Description

Sushi display case made of tempered double-glazed glass designed to maintain perfect product visibility at all times. AISI304 stainless steel moulded basin with drainage hole made with rounded corners for easy cleaning. Sliding doors for easy extraction and cleaning. High quality Danfoss hermetic silenced compressor with double ventilated turbo condenser.