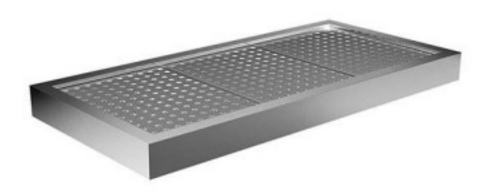

## Built-in static refrigerated tank 1105x380x100h mm

## **Description**

This refrigerated tank takes up little space in height and it is possible to display products in GN 1/3 or 1/1 h=40 mm trays or directly on the perforated bottom trays. These built-in refrigerated tubs are made of AISI 304 stainless steel inside and out, with a welded and diamond-coated bottom, PVC joint profiles and body insulated with ecological low-density polyurethane. Static refrigerated tank with coil drowned inside the body, water drain and evaporator tube outlet on the bottom (valve and electrical panel excluded). Operating temperature +4°/+8° °C.