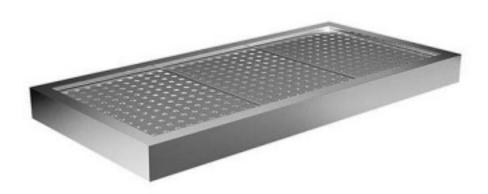

## Built-in static refrigerated tank 930x380x100h mm

## **Description**

This refrigerated tank takes up little space in height and it is possible to display products in GN 1/3 or 1/1 h=40 mm trays or directly on the perforated bottom trays. These built-in refrigerated tubs are made of AISI 304 stainless steel inside and out, with a welded and diamond-coated bottom, PVC joint profiles and body insulated with ecological low-density polyurethane. Static refrigerated tank with coil drowned inside the body, water drain and evaporator tube outlet on the bottom (valve and electrical panel excluded). Operating temperature +4°/+8° °C.