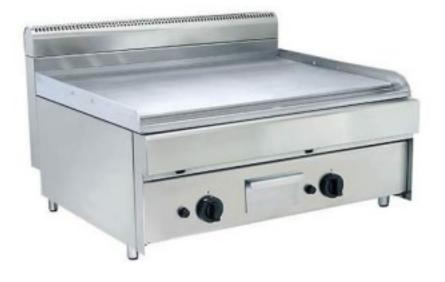

## Fry top stainless steel professional gas hob 790 x 520 mm

## Description

Gas fry top with 2 independent cooking zones, with separate controls for differentiated heating. Temperature regulation with thermostat from a minimum of 90°C to a maximum of 300°C. Structure made entirely of AISI 304 stainless steel. Removable sauce collection drawer. Cooking surface in food-grade iron or chrome-plated. Safety valve. Piloted flame and electric piezo ignition.